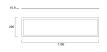

| No                                                             |
| LED Flickering Rate             | Ultra low (5% or less)                                         |
| Housing colour                  | RAL 9003 - Signal white                                        |
| IP rating                       | IP40/20                                                        |
| IK rating                       | IK03                                                           |
| Product EAN number              | 5410288472201                                                  |
|                                 |                                                                |

## PHOTOMETRY



## START Panel Flat 1200x300 START Panel Flat 1200x300 HE 4300Lm 830 0047220



## **TECHNICAL DRAWINGS**