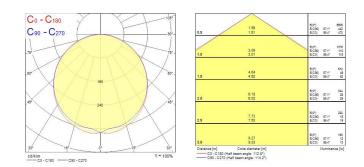

immable                        | No                                                             |
| LED Flickering Rate             | Ultra low (5% or less)                                         |
| Housing colour                  | RAL 9003 - Signal white                                        |
| IP rating                       | IP40/20                                                        |
| IK rating                       | IK03                                                           |
| Product EAN number              | 5410288472201                                                  |
|                                 |                                                                |

## PHOTOMETRY



## START Panel Flat 1200x300 START Panel Flat 1200x300 HE 4300Lm 830 0047220



## **TECHNICAL DRAWINGS**